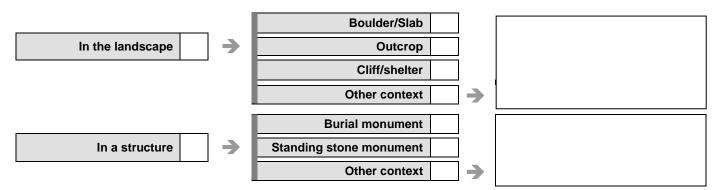

|                     |                                |                              |                  |                    |              |                                    |       |

## **B5. Location Notes**

# **B6. Location Sketch (approximately 200m around the panel)**

| Panel Nam | e and Number |
|-----------|--------------|
| Date      |              |
| N         | 7            |
|           |              |
|           |              |

Show approximate scale

## **Section C. PANEL**

#### **C1. Original context**



### **C2.** Dimensions, Slope & Orientation



#### **C3. Rock surfaces** .

\_

| Compactness    |  |
|----------------|--|
| Unconsolidated |  |
| Very Friable   |  |
| Friable        |  |
| Hard           |  |

| Grain Size  |  |
|-------------|--|
| Fine        |  |
| Medium      |  |
| Coarse      |  |
| Very Coarse |  |

| Visible Occurrences |
|---------------------|
| Quartz veins        |
| Nodules             |
| Colour bands        |
| Fossils             |

| None     |  |
|----------|--|
| Not Sure |  |
| Other    |  |
|          |  |

Rock Type (Put 'Y' for one) **Igneous Rock** 

| Basalt  |  |
|---------|--|
|         |  |
| Diorite |  |
|         |  |
| Granite |  |

| Sedimentary |  |
|-------------|--|
| Limestone   |  |
| Greywacke   |  |
| Sandstone   |  |

| Metamor