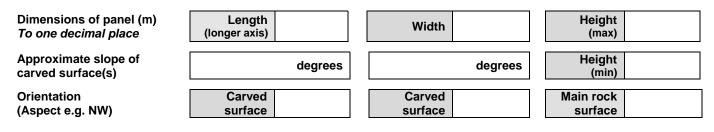

|                     |                                |                              |                  |                    |              |                                    |       |

## **B5. Location Notes**

# **B6. Location Sketch (approximately 200m around the panel)**

| Panel Nam | e and Number |
|-----------|--------------|
| Date      |              |
| N         | 7            |
|           |              |
|           |              |

Show approximate scale

## **Section C. PANEL**

#### **C1. Original context**



### **C2.** Dimensions, Slope & Orientation



#### **C3. Rock surfaces** .

\_

| Compactness    |  |
|----------------|--|
| Unconsolidated |  |
| Very Friable   |  |
| Friable        |  |
| Hard           |  |

| Grain Size  |  |
|-------------|--|
| Fine        |  |
| Medium      |  |
| Coarse      |  |
| Very Coarse |  |

| Visible Occurrences |
|---------------------|
| Quartz veins        |
| Nodules             |
| Colour bands        |
| Fossils             |

| None     |  |
|----------|--|
| Not Sure |  |
| Other    |  |
|          |  |

Rock Type (Put 'Y' for one) **Igneous Rock** 

| Basalt  |  |
|---------|--|
|         |  |
| Diorite |  |
|         |  |
| Granite |  |

| Sedimentary |  |
|-------------|--|
| Limestone   |  |
| Greywacke   |  |
| Sandstone   |  |

| Metamorp | hic    |
|----------|--------|
|          |